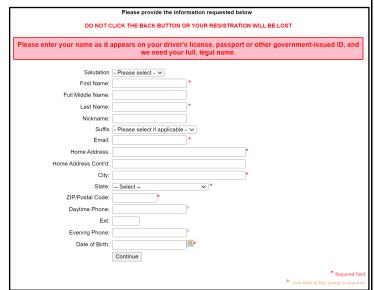

Click Continue to proceed.

**Provide** all the information requested on the screen. Several fields are required, such as: First, Middle & Last Name, Email address, Home Address, City, State, Zip, and Phone Number.

(Note: Do not click the back button or your registration will be lost.)

Click Continue to proceed.

If you do not have an email address, consider obtaining a free email account at mail.yahoo.com, or any other free service. This is necessary for your VIRTUS Coordinator to communicate with you.