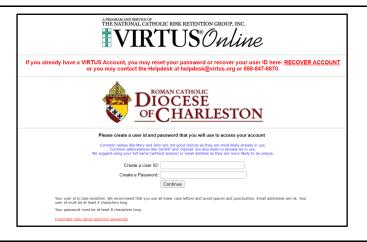

**Create** a user ID and a password you can easily remember. This is necessary for all participants. This establishes your account with the VIRTUS program. If your preferred user ID is already taken, please choose another ID. We suggest the use of email addresses as usernames.

Click Continue to proceed.

**Provide** all the information requested on the screen. Several fields are required, such as: First, Middle & Last Name, Email address, Home Address, City, State, Zip, and Phone Number.