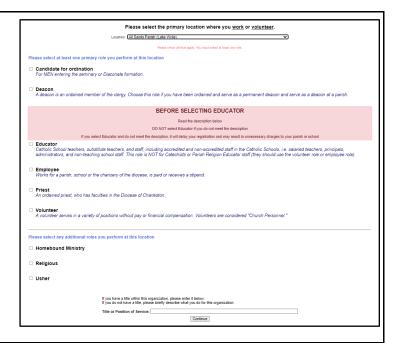

**Select** the <u>PRIMARY</u> location where you work or volunteer by clicking the downward arrow and highlighting the location.

Click Continue to proceed.

Please select the primary location where you work or volunteer.

Location: Please select 
Continue

Diocese of Charleston, SC

Your selected location(s) are displayed on the screen.

Please select from the role/description that applies to your position.

Additionally, enter your title in the box provided that best describes your role within your location.

Click Continue to proceed.

**Please** select **Yes** if you are associated with any additional locations, or please select **No** to continue.

Please review the following document on the screen and respond: