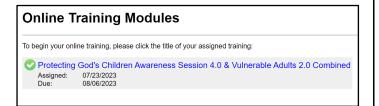

**Click** on the **green circle** or the title of the training course to begin the **Online Training**.

Upon completion, the last screen will allow you to **print** a certificate, and you will always have the ability to log back into your account and access the certificate.