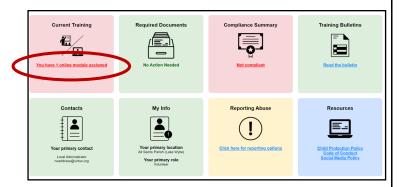

To contact the background check provider with any issues within FASTRAX, please contact the Selection.com helpdesk at 800-325-3609.

**Click on the link in the "Current Training"** box to complete your online training.