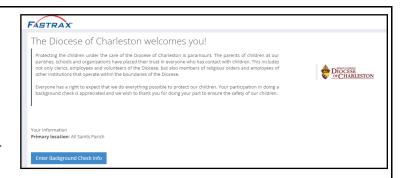

Diocese of Charleston, SC

Within the secure website of FASTRAX®, please click on Enter Background Check Info to proceed.

Please complete the following steps within the background check process, which includes reviewing the inquiry release, entering applicant information, a final review, and the submission of the background check.